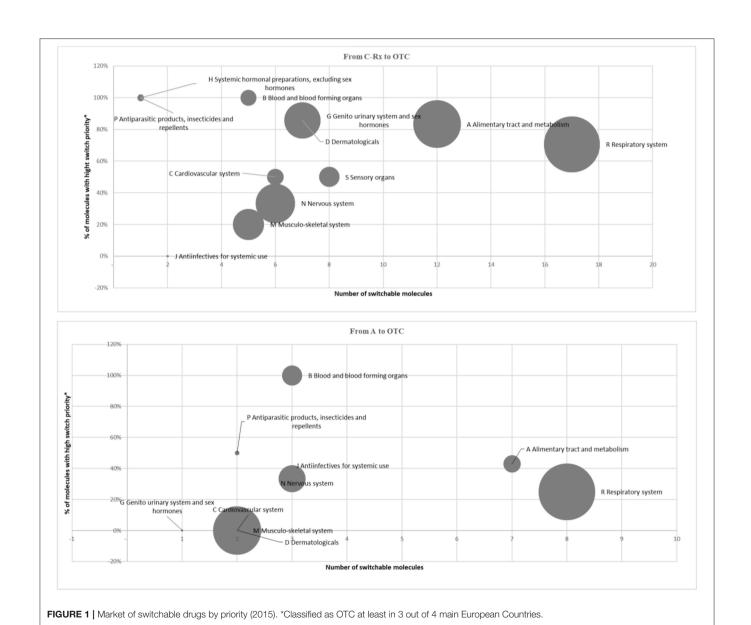

In the original article, there was a mistake in **Table 2** as published. The item "NON prescription (C and Cbis)", should have been listed as "NON prescription (C)". Additionally, there was a mistake in **Figure 1** as published. The horizontal axis interval was incorrect, therefore rendering the labels ineligible. The corrected **Table 2** and **Figure 1** appears below.