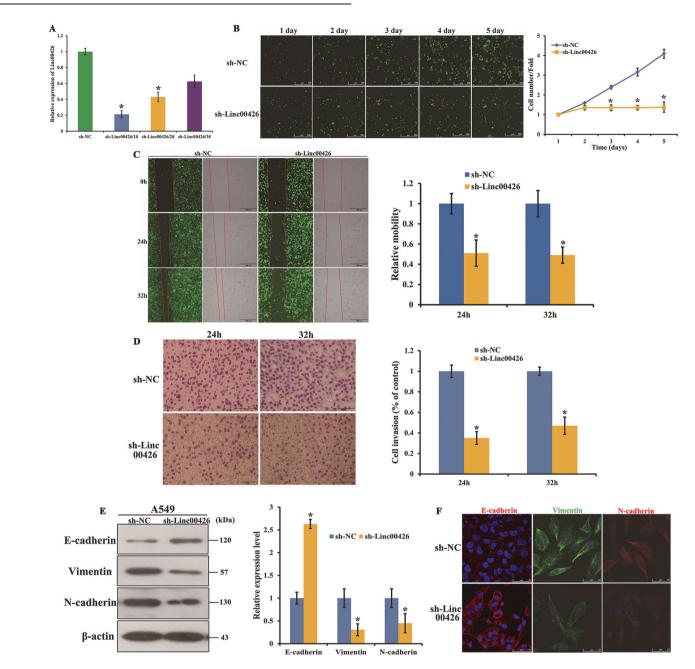

Correction to: *Cell Death and Disease* https://doi.org/10.1038/ s41419-020-03259-2, published online 11 December 2020

In this article in Figure 2F, we examined raw data and records from all experiments and found that the results for E-cadherin in Figure 2F were misused. Therefore, we want to replace these two misused images. The corrected versions of these images, ensure

the accuracy of the data presented. This correction does not alter any results or conclusions of our paper. We apologize for any confusion and appreciate the community's understanding. H. Li et al.

The original article has been corrected.