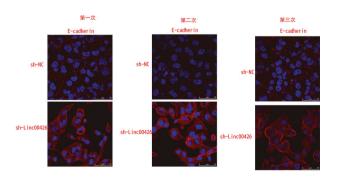

Correction to: *Cell Death and Disease* https://doi.org/10.1038/ s41419-020-03259-2, published online 11 December 2020

In this article in Figure 2F, we examined raw data and records from all experiments and found that the results for E-cadherin in Figure 2F were misused. Therefore, we want to replace these two misused images. The corrected versions of these images, ensure

the accuracy of the data presented. This correction does not alter any results or conclusions of our paper. We apologize for any confusion and appreciate the community's understanding. H. Li et al.

The original article has been corrected.