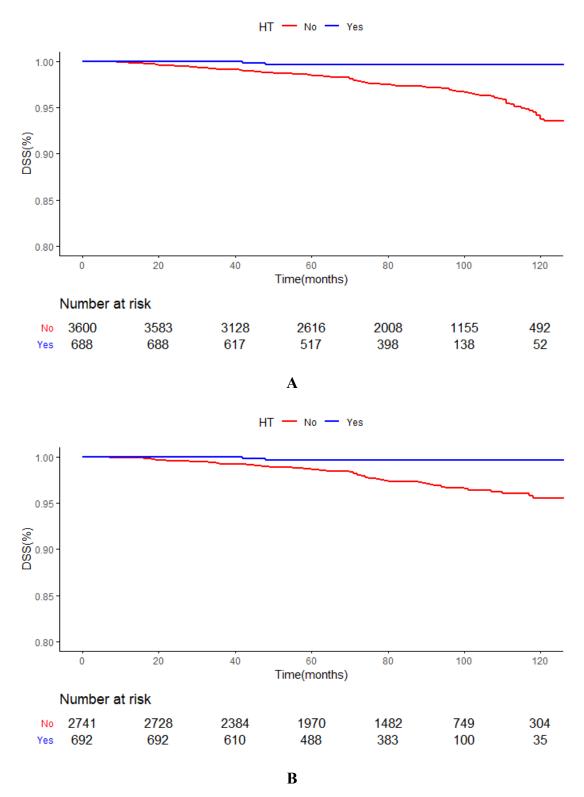

eFigure 1 A, Unadjusted disease-specific survival of patients with and without HT in patients age $\geq$ 45 years (P<0.01). B, Unadjusted disease-specific survival of patients with and without HT in patients who underwent total thyroidectomy (P<0.01).