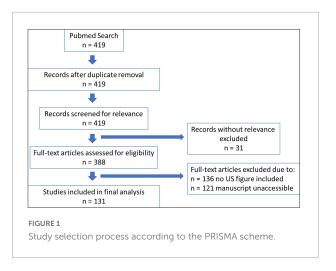

### Materials and methods

A systematic Pubmed search was performed using the Boolean Search String: "[(DDH) OR (Hip dysplasia)] AND (Graf)" resulting in a total of 418 studies found (December 2021). All studies were evaluated according to PRISMA criteria by title, abstract and by the original manuscript whether they were referring to the Graf method for diagnosis of DDH (Figure 1) (16). Inclusion criteria were complete manuscripts being accessible and presentation of exemplary figures of sonographic hip examinations. Studies were included independently of their language. Studies with figures referring explicitly to other techniques were excluded.

### Results

The Pubmed Search resulted in 419 listed publications. Of these, 31 studies were excluded due to missing relevance. Another 135 studies did not contain a figure of a sonographic hip examination and for 121 studies the manuscript was not accessible online. 131 studies were included into final analysis for this review. Studies are listed by Pubmed-ID in Table 1. In 63 studies (48.1%) quality criteria according to Graf were not met. The majority of these studies insufficiently depicted anatomical landmarks. In 43 studies, pictures were presented without the possibility to identify all eight anatomical landmarks (e.g., images without a chondro-osseous border, cartilaginous roof not identified, joint capsule confused with intermuscular septum, etc.). 13 studies (9.9%) presented images that were not within the standard plane. A tilting error was detected in 7 studies (5.3%) only. The  $\alpha$ -angle measurement was shown in 98 studies (74.8%), the  $\beta$ -angle was determined graphically in 86 studies (65.6%). We observed incorrectly plotted lines for the  $\alpha$ angle in 26 studies (19.8%). In most cases, the line through the os ilium was correct but the angulation line indicating the bony