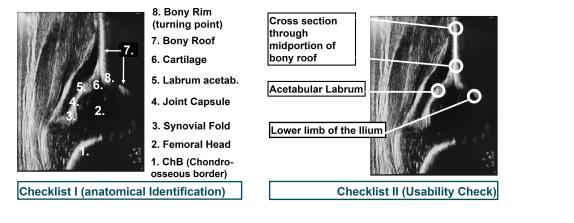

All studies were reviewed independently by two orthopedic residents. Both had participated at the official Graf instruction course and had major experiences in infantile DDH diagnosis using the Graf method. Data were extracted from each study using a standardized spreadsheet. Evaluation criteria were correct fulfillment of quality criteria according to the Graf quality assessment algorithm (A: anatomical identification: 1. Chondro-osseous border, 2. Femoral Head, 3. Synovial fold, 4. Joint Capsule, 5. Labrum, 6. Cartilage, 7. Bony roof, 8. Bony rim (turning point); B: usability check: 1. Lower limb of the Ilium, 2. Cross section through mid-portion of the bony roof, and 3. Acetabular Labrum; Figure 2). Detected errors were documented as well as a (in-)correct marking of the alpha and beta angle. Furthermore, metadata of each study such as year of publication, country of first author, age of children at primary

Checklist for correct (left) anatomical identification and (right) standard plane according to the Graf method.

roof angle ( $\alpha$ -angle) was plotted into the osseous parts of the acetabulum instead of running tangential beneath it.