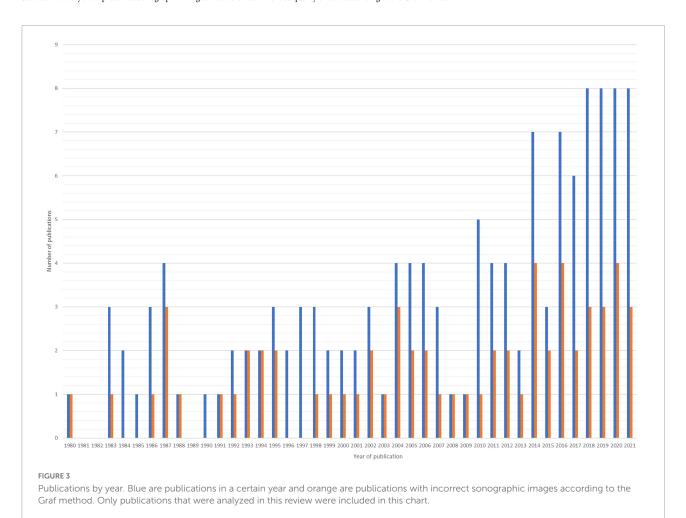

### Results

The Pubmed Search resulted in 419 listed publications. Of these, 31 studies were excluded due to missing relevance. Another 135 studies did not contain a figure of a sonographic hip examination and for 121 studies the manuscript was not accessible online. 131 studies were included into final analysis for this review. Studies are listed by Pubmed-ID in Table 1. In 63 studies (48.1%) quality criteria according to Graf were not met. The majority of these studies insufficiently depicted anatomical landmarks. In 43 studies, pictures were presented without the possibility to identify all eight anatomical landmarks (e.g., images without a chondro-osseous border, cartilaginous roof not identified, joint capsule confused with intermuscular septum, etc.). 13 studies (9.9%) presented images that were not within the standard plane. A tilting error was detected in 7 studies (5.3%) only. The  $\alpha$ -angle measurement was shown in 98 studies (74.8%), the  $\beta$ -angle was determined graphically in 86 studies (65.6%). We observed incorrectly plotted lines for the  $\alpha$ angle in 26 studies (19.8%). In most cases, the line through the os ilium was correct but the angulation line indicating the bony