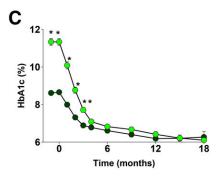

## Erratum

Erratum. Combination Therapy With Exenatide Plus Pioglitazone Versus Basal/Bolus Insulin in Patients With Poorly Controlled Type 2 Diabetes on Sulfonylurea Plus Metformin: The Qatar Study. Diabetes Care 2017;40:325–331

https://doi.org/10.2337/dc17-er08d

In the above-mentioned article, Fig. 1A was corrected (the colors in the panel were switched) to be consistent with panel 1B and with the text, and panel 1C had a missing double asterisk added.

The online version of the figure has been corrected to reflect these changes.

Muhammad Abdul-Ghani, Osama Migahid, Ayman Megahed, John Adams, Curtis Triplitt, Ralph A. DeFronzo, Mahmoud Zirie, and Amin Jayyousi