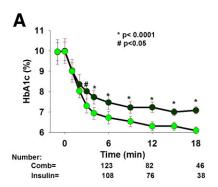

## Erratum

Erratum. Combination Therapy With Exenatide Plus Pioglitazone Versus Basal/Bolus Insulin in Patients With Poorly Controlled Type 2 Diabetes on Sulfonylurea Plus Metformin: The Qatar Study. Diabetes Care 2017;40:325–331

https://doi.org/10.2337/dc17-er08d

In the above-mentioned article, Fig. 1A was corrected (the colors in the panel were switched) to be consistent with panel 1B and with the text, and panel 1C had a missing double asterisk added.

The online version of the figure has been corrected to reflect these changes.

Muhammad Abdul-Ghani, Osama Migahid, Ayman Megahed, John Adams, Curtis Triplitt, Ralph A. DeFronzo, Mahmoud Zirie, and Amin Jayyousi