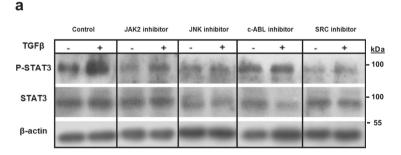

Correction to: Nature Communications https://doi.org/10.1038/s41467-017-01236-6, published online 24 October 2017.

The original version of this article contained errors in Fig. 4a and Fig. 10o, which occurred during image assembly. In Fig. 4a, the representative Western blot images for STAT3 under c-ABL inhibitor were a duplication of those under SRC inhibitor. The correct version of Fig. 4a is: