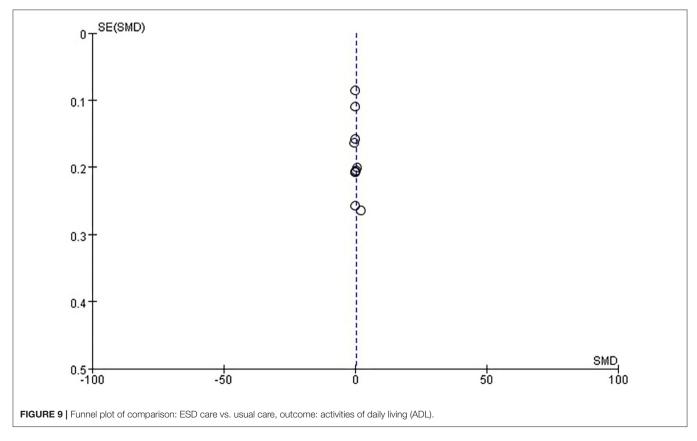

**Results:** We identified and included a total of 20 publications of various original randomized studies. There were 18 studies conducted in western countries and 2 in eastern countries. The meta-analysis revealed a tendency that ESD or TC could decrease the length of hospital stay more than the usual care [standardized mean difference (SMD) -0.13; 95% confidence interval (CI) -0.31 to 0.04 days; P = 0.14]. Moreover, there was a tendency that ESD resulted in better activities of daily living (ADL) than usual care (SMD 0.29; 95% CI -0.04 to 0.61; P = 0.08). Patient outcome based on modified Rankin scale (mRS) score (SMD -0.11; 95% CI -0.38 to 0.17; P = 0.45] and mortality (odds ratio 0.80; 95% CI 0.56-1.17; P = 0.25) did not reveal any significant difference. The Caregiver Strain Index revealed no difference.