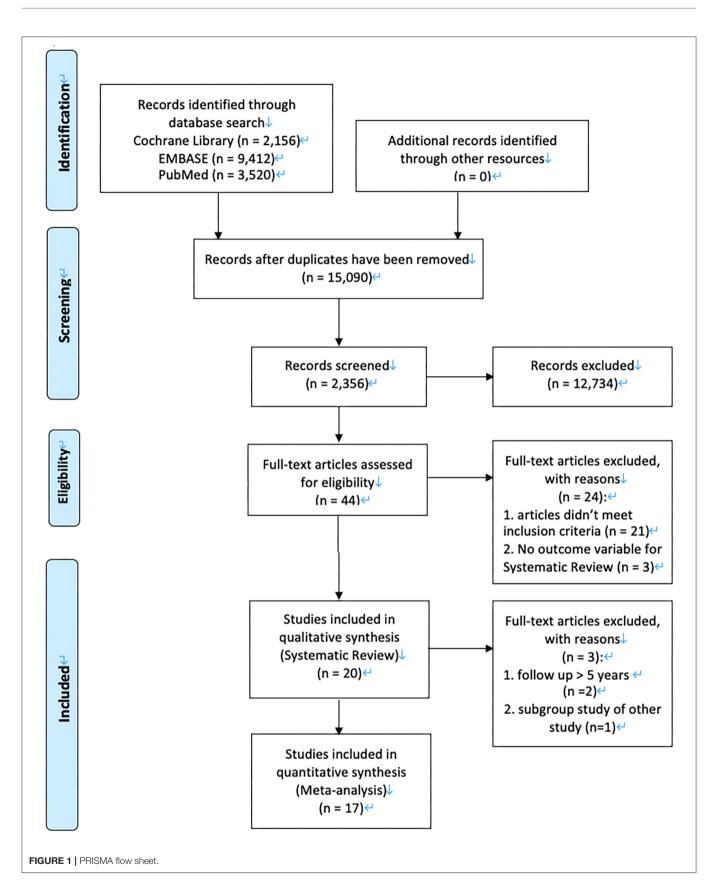

# Literature Screening Strategy

All the articles searched on each database were merged, and articles that were searched multiple times were removed. Thereafter, the title and abstract of the studies were reviewed to exclude irrelevant studies. If no decision could be made based on the title and abstract, the full text was systematically reviewed and analyzed. The literature review and analysis were conducted by the main researcher and another researcher with experience as an occupational therapist. Data were extracted by choosing necessary items from the list of available data in the selected articles. Two or more researchers independently extracted the data, and disagreements were settled through discussion. The main data that were extracted included study characteristics (study design, country, period, and patient inclusion criteria), patient characteristics (number of participants, disease classification, interventions for intervention and control groups, and location), and clinical outcomes. Each variable is described in the Supplementary Table 1. TC interventions were divided into two types: type I for interventions performed by medical staff, including doctors and nurses, excluding visiting rehabilitation; and type II for interventions that included visiting rehabilitation. This was a modified version