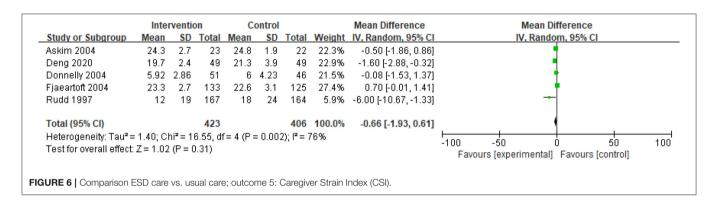

| 617      |                         | 611   | 100.0% | 0.80 [0.56, 1.17]   | •                                                             |
| Total events                        | 59          |          | 71                      |       |        |                     |                                                               |
| Heterogeneity: Chi <sup>2</sup> = 1 | 3.53, df =  | 4 (P = 0 | ).47); I <sup>z</sup> = | 0%    |        |                     |                                                               |
| Test for overall effect: .          | Z = 1.15 (I | P = 0.25 | 5)                      |       |        |                     | 0.01 0.1 1 10 100<br>Favours [experimental] Favours [control] |

FIGURE 5 | Comparison ESD care vs. usual care; outcome IV: death.



among studies (SMD = -0.66; 95% CI, -1.93 to 0.61; p = 0.31) (**Figure 6**).

### RoB

There were some studies that revealed a high RoB in terms of performance bias, detection bias, and attrition bias. In contrast, the RoB was low for the selection bias and reporting bias. In particular, most studies revealed high or unclear RoB in performance bias (**Figure 7**).

### **Publication Bias**

There was no evidence of funnel plot asymmetry for length of hospital stay (Figure 8), ADL (Figure 9), mRS (Figure 10), and death (Figure 11). For the CSI, it was impossible to examine small study bias due to the small number of studies reporting cardiac events.

## DISCUSSION

In this study, we systematically reviewed articles on ESD to assess the effects of ESD or TC on ADL, residual symptoms, quali