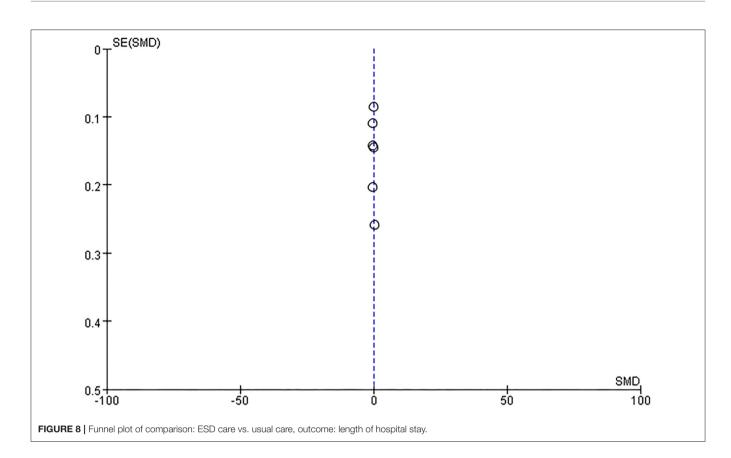

s included in the meta-analysis were blinded to the assessor; however, the study participants could not be blinded. Thus, double-blinded studies could not be included. Third, pragmatic trials reflect realistic medical settings and could be as scientifically essential as an RCT, but it still needs a control group to be able to demonstrate an effect of the intervention. Lastly, we chose a particular set of trials relevant to the Republic of Korea. Therefore, caution is needed when interpreting the results of this study. We considered that TC programs should be a part of the ESD service in our country.

This study systematically investigated the effects of ESD and TC on medical use, function, mortality, and caregiver burden in stroke patients. We did not find a large effect size for the use









of TC and ESD. When implementing the TC and ESD model from western to Asian countries, services should be prepared and implemented in accordance with national medical rehabilitation pathways for cerebrovascular disease.

## DATA AVAILABILITY STATEMENT

The original contributions presented in the study are included in the article/**Supplementary Material**, further inquiries can be directed to the corresponding author/s.

# **AUTHOR CONTRIBUTIONS**

SJ and MS contributed to the conception or design of the work. MJ, WK, Y-IS, and S-HK contributed to the data acquisition. IK, BC, YJ, and WC especially did statistical analysis and interpreted result of data for the work. All authors participated in drafting the

# REFERENCES

- Sall J, Eapen BC, Tran JE, Bowles AO, Bursaw A, Rodgers ME