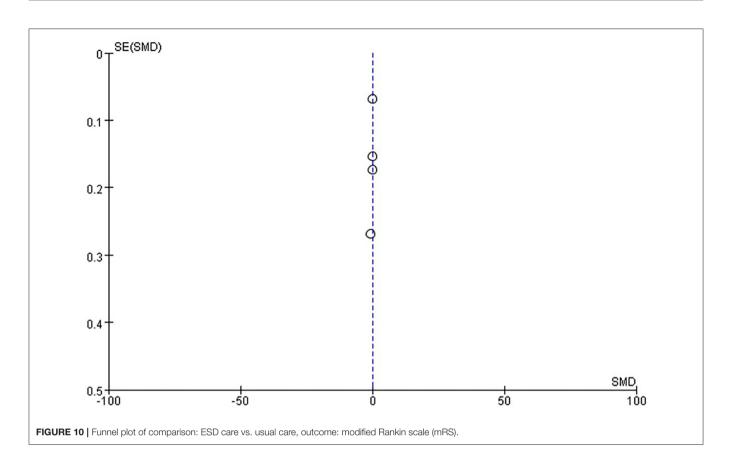

**Results:** We identified and included a total of 20 publications of various original randomized studies. There were 18 studies conducted in western countries and 2 in eastern countries. The meta-analysis revealed a tendency that ESD or TC could decrease the length of hospital stay more than the usual care [standardized mean difference (SMD) -0.13; 95% confidence interval (CI) -0.31 to 0.04 days; P = 0.14]. Moreover, there was a tendency that ESD resulted in better activities of daily living (ADL) than usual care (SMD 0.29; 95% CI -0.04 to 0.61; P = 0.08). Patient outcome based on modified Rankin scale (mRS) score (SMD -0.11; 95% CI -0.38 to 0.17; P = 0.45] and mortality (odds ratio 0.80; 95% CI 0.56-1.17; P = 0.25) did not reveal any significant difference. The Caregiver Strain Index revealed no difference.