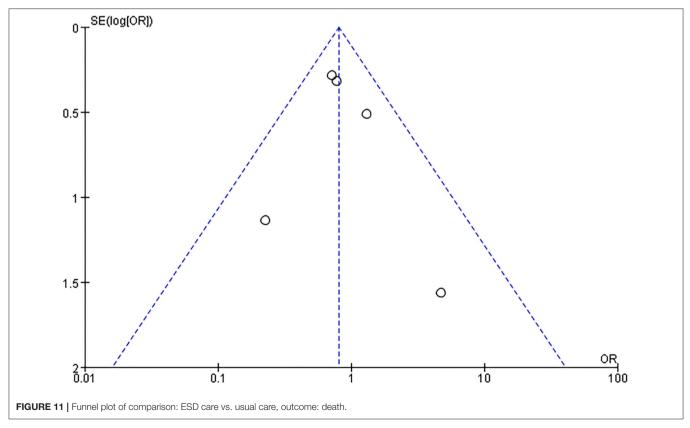

**Results:** We identified and included a total of 20 publications of various original randomized studies. There were 18 studies conducted in western countries and 2 in eastern countries. The meta-analysis revealed a tendency that ESD or TC could decrease the length of hospital stay more than the usual care [standardized mean difference (SMD) -0.13; 95% confidence interval (CI) -0.31 to 0.04 days; P = 0.14]. Moreover, there was a tendency that ESD resulted in better activities of daily living (ADL) than usual care (SMD 0.29; 95% CI -0.04 to 0.61; P = 0.08). Patient outcome based on modified Rankin scale (mRS) score (SMD -0.11; 95% CI -0.38 to 0.17; P = 0.45] and mortality (odds ratio 0.80; 95% CI 0.56-1.17; P = 0.25) did not reveal any significant difference. The Caregiver Strain Index revealed no difference.