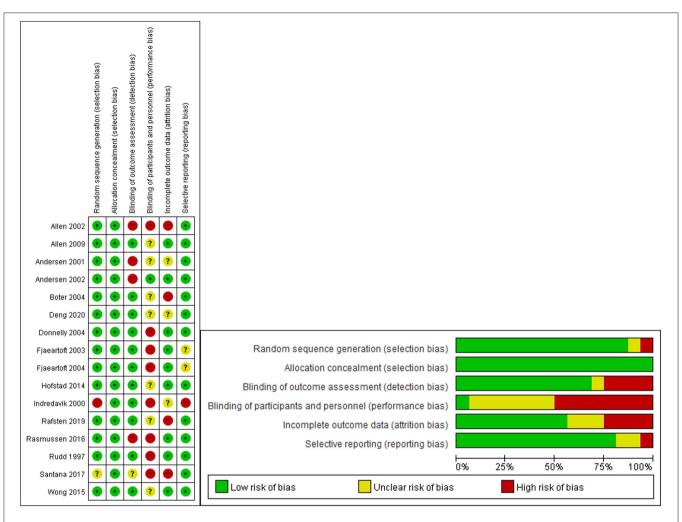

ed in Germany were not included in the meta-analysis. However, countries other than Germany are attempting various types of services, and the services are also gradually being offered in Asian countries, suggesting the need for these services in Korea. Unlike the literature review study conducted in Germany (29), our study is meaningful because two researchers independently selected and evaluated the studies for meta-analysis.

In 2017, Langhorne et al. conducted a literature search similar to our study and performed a systematic literature review and meta-analysis of 17 RCTs that included 2,422 patients. In that study, ESD reduced the length of hospital stay by  $\sim$ 6 days and might have reduced long-term functional dependence. In our study, there was a small number of cases in which





ESD led to significant differences in the outcomes. This may be attributed to the homogeneous standard of interventions, excluding patient-led, family-led, and tele-rehabilitation, unlike those used in Cochrane's study, which deliberately set a broad criteria for interventions. Such differences led to exclusion of various studies, which might have led to a reduced number of cases in which ESD significantly improved the study outcomes (6).

We observed no significant differences in ADL between the TC methods, including ESD and conventional treatment. However, several points must be considered in the interpretation of this finding. As shown in the previous meta-analysis (6), ESD was mainly provided to high-level performing stroke patients. Thus, the ADL index included in our analysis mig