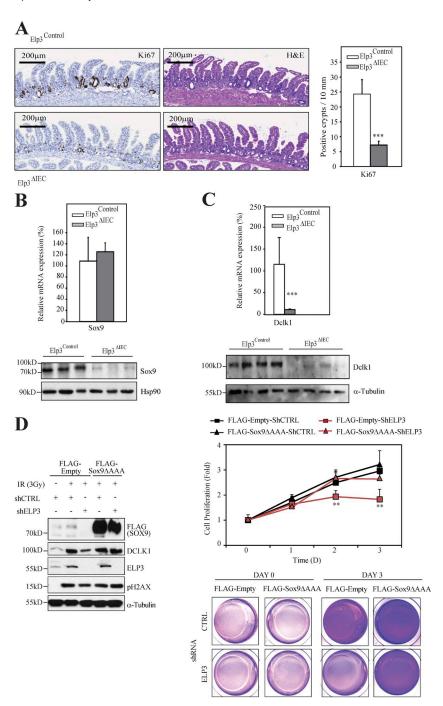

Vol. 212, No. 12, November 16, 2015. Pages 2057-2075.

The Journal of Experimental Medicine regrets that due to a production error, the original version of this paper included incorrect labels to the right of the blots in Fig. 8 B. The legend remains correct, and the corrected figure appears below. The online HTML and PDF versions of this article have been corrected. The error only remains in the print version.