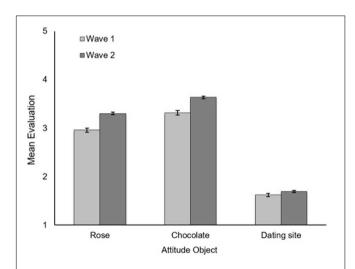

#### Time Period of Data Collection

Respondents were recruited using Google Consumer Surveys (GCS). We recruited respondents in two waves of data collection. Wave 1 began on 2/3/15. Wave 2 began on 2/12/15. For both waves, the desired N was specified at the start of data collection and GCS stopped data collection when the specified N was achieved. The rate at which GCS collects data depends on a number of factors not disclosed to the researcher. Because we had no *a priori* predictions regarding how evaluations change *following* Valentine's Day, we focused on data collected during the time period from 2/3/15 to 2/14/15.

Our main prediction was that as Valentine's Day nears, roses and chocolates are likely to be evaluated more positively, compared to other times of the year. We reasoned that this increased positivity reflects the cultural relevance of roses and chocolates during the Valentine's Day season. To obtain a quantitative indicator of the cultural salience of roses and chocolates in the U.S. during Valentine's Day, we used Google Trends. Google Trends provides the volume of web searches of a particular query for a particular time and region (e.g., How frequently people searched for roses on a particular day in the U.S.). We examined the extent to which daily web search queries for "roses" and "chocolates" predict increases in the positivity of roses and chocolates as Valentine's Day neared.