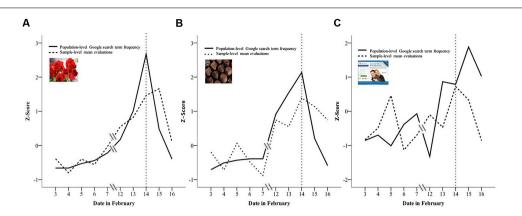

Our main prediction was that as Valentine's Day nears, roses and chocolates are likely to be evaluated more positively, compared to other times of the year. We reasoned that this increased positivity reflects the cultural relevance of roses and chocolates during the Valentine's Day season. To obtain a quantitative indicator of the cultural salience of roses and chocolates in the U.S. during Valentine's Day, we used Google Trends. Google Trends provides the volume of web searches of a particular query for a particular time and region (e.g., How frequently people searched for roses on a particular day in the U.S.). We examined the extent to which daily web search queries for "roses" and "chocolates" predict increases in the positivity of roses and chocolates as Valentine's Day neared.