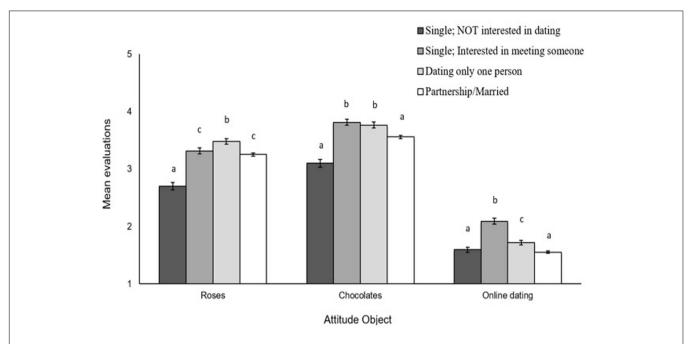

We hypothesized that one source of contextual influence on evaluations are meaningful events that occur naturally in a culture, such as a National Holiday. We refer to this phenomenon as cultural priming. This phenomenon is distinct from past work examining how temporary, contextual influence shape evaluative judgments via standard priming techniques in which researchers deliberately expose participants to stimuli that activate conceptual knowledge (Fazio et al., 1986; Ferguson and Bargh, 2004). To our knowledge, no study has examined how shared meaningful events that naturally occur within a culture, such as a National Holiday, shape evaluative judgments. Here, we asked a large and diverse sample from across the U.S. to evaluate images of red roses and gift chocolates between February 3rd and February 14th of 2015. Although red roses and gift chocolates are objects commonly encountered in everyday life, they are particularly relevant during the Valentine's Day season<sup>1</sup>. We also asked respondents to evaluate an image of an online dating product as a comparison because it is not a symbol of love, but is associated with relationships or the prospect thereof

<sup>&</sup>lt;sup>1</sup>A separate study (see Supplemental Study S1) showed that red roses and chocolates are associated with love more than an online dating product, and that the strength of an object's association with love predicts the extent to which the object is judged positively.