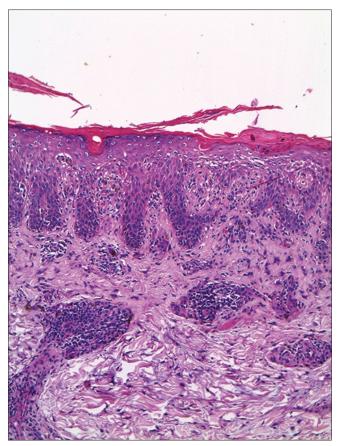

forearms to the direct sunlight for 10–15 min) was done followed by the reappearance of similar lesions on the scar site and the surrounding areas in the forearm [Figures 1-5]. There was no history of intake or application of any photosensitizing medications. Histopathologic examination of the lesional skin biopsy specimen revealed mild acanthosis and spongiosis of epidermis with perivascular lymphocytic infiltration and edema of the dermis. [Figure 6] The diagnosis of PMLE was established on the basis of clinical, histopathological and photoprovocation test findings. As there was a predilection for the PMLE lesions to involve the hypopigmented scars, we would like to propose a new term for this variant of PMLE, the "scar PMLE".

**Figure 6:** Histopathology of the light eruption showing mild acanthosis and spongiosis in the epidermis. The dermis shows perivascular lympocytic infiltration and edema (H and E, ×100)

scars that co-mediate type 4 hypersensitivity of PMLE. Paucity of melanin in the hypopigmented scars and the consequent focal reduction in photo-protection may also be contributory. Nonetheless, we need to probe deeper to fully understand the pathophysiology of this distinctive phenomenon - "scar PMLE".