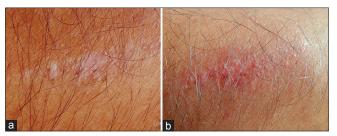

Figure 1: Grouped papular lesions of polymorphous light eruption occurring on the hypopigmented scars (black arrow head) and the normal skin (blue arrow head) following photoprovocation test

**Figure 3:** (a) Hypopigmented scar on the left forearm. (b) Polymorphous light eruption lesions following photoprovocation test