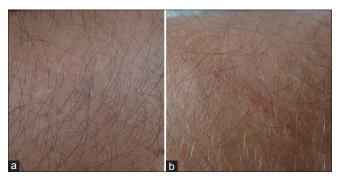

**Figure 2:** (a) Hypopigmented scar on the right forearm. (b) Polymorphous light eruption on the scar following photoprovocation test

Figure 4: Polymorphic light eruption on the right forearm on the nonscar site