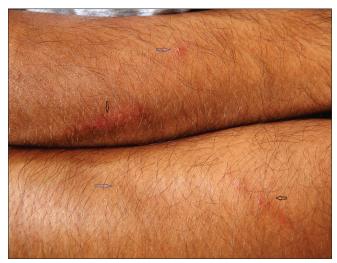

Figure 1: Grouped papular lesions of polymorphous light eruption occurring on the hypopigmented scars (black arrow head) and the normal skin (blue arrow head) following photoprovocation test

**Figure 3:** (a) Hypopigmented scar on the left forearm. (b) Polymorphous light eruption lesions following photoprovocation test