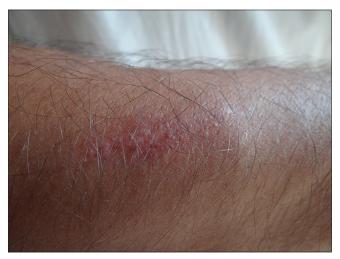

**Figure 5:** Erythematous papular eruptions on the hypopigmented scar on the right forearm following sunlight exposure

resolved completely. Few days later, the patient presented again with grouped micropapular lesions on the extensor aspect of forearms involving the scars as well as areas of normal skin symmetrically. After the lesions had resolved, a photoprovocation test (the patient was asked to expose the