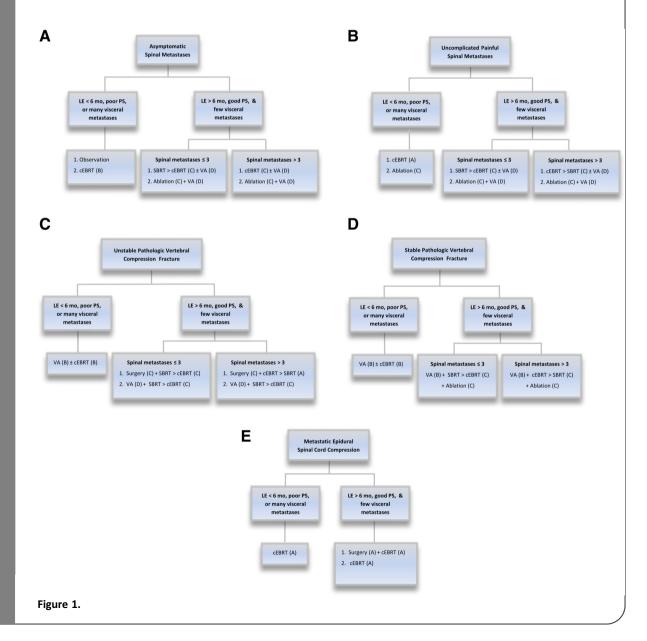

The Oncologist 2015;20:1205–1215; first published on September 9, 2015; http://dx.doi.10.1634/theoncologist. 2015-0085

In the original publication of this article, Figure 1 showed an error in section E. Specifically, the phrase "Spinal metastases >3" should not have appeared in the bottom right textbox. The corrected figure appears here, and the error is now corrected in the online publication.