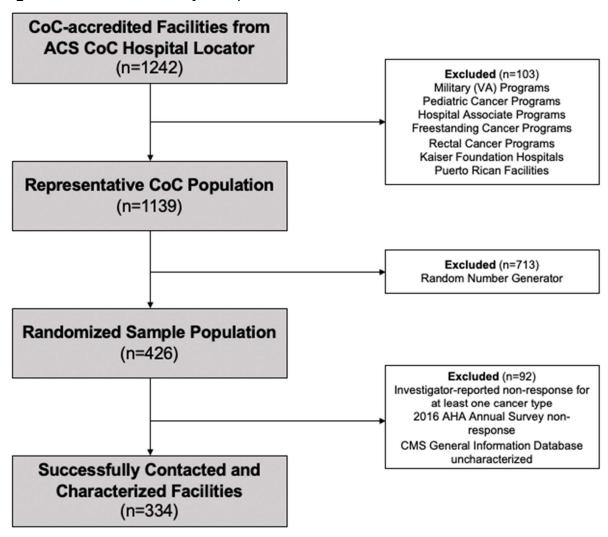

eFigure. Flowchart of Facility Sample

This supplemental material has been provided by the authors to give readers additional information about their work.

eFigure. Flowchart of Facility Sample

ACS: American College of Surgeons; AHA: American Hospital Association; CMS: Centers for Medicare & Medicaid Services; CoC: Commission on Cancer; VA: Veterans Affairs.