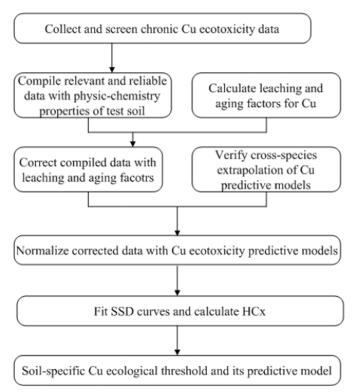

## Correction: Derivation of Soil Ecological Criteria for Copper in Chinese Soils

Xiaoqing Wang, Dongpu Wei, Yibing Ma, Mike J. McLaughlin

Fig 1 is incorrect. The order of "Fit SSD curves and calculate HCx" and "Normalize corrected data with Cu ecotoxicity predictive models" should be switched. The authors have provided a corrected version here.

doi:10.1371/journal.pone.0140306.g001