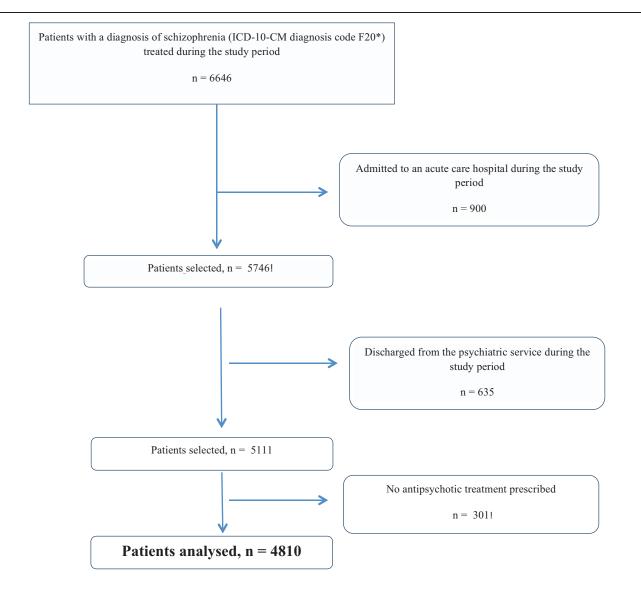

## Influence of an inconsistent appearance of antipsychotics on drug adherence in patients with schizophrenia: Erratum

In the article, "Influence of an inconsistent appearance of antipsychotics on drug adherence in patients with schizophrenia",<sup>[1]</sup> which appears in Volume 97, Issue 44 of *Medicine*, Figure 1 is in correct and should be: