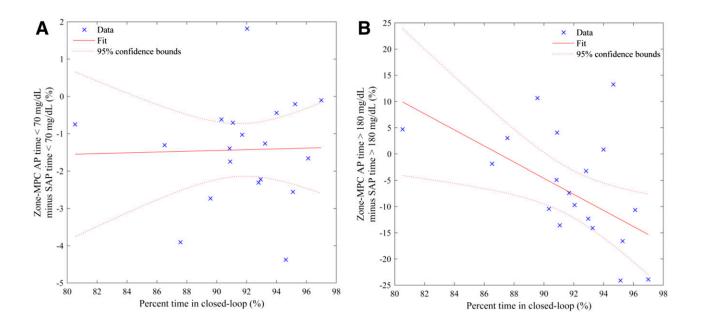

## https://doi.org/10.2337/dc17-er11a

In the above-mentioned article, the supplementary data had the incorrect figure listed for Supplementary Fig. 3. The correct figure is presented below. The online version has been corrected to reflect this change. Gregory P. Forlenza, Sunil Deshpande, Trang T. Ly, Daniel P. Howsmon, Faye Cameron, Nihat Baysal, Eric Mauritzen, Tatiana Marcal, Lindsey Towers, B. Wayne Bequette, Lauren M. Huyett, Jordan E. Pinsker, Ravi Gondhalekar, Francis J. Doyle III, David M. Maahs, Bruce A. Buckingham, and Eyal Dassau